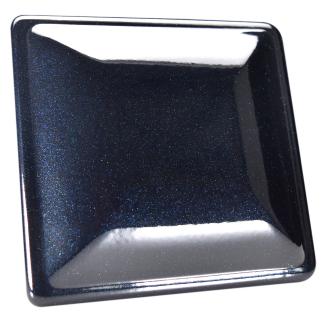

## MYSTERY BLUE Shot040

Your imagination is your limitation, add Mystery Blue to your colors!

Works great with all powder paints and colors, especially darker and translucent colors! Add it to your clear coat for even more depth.

### FEATURES:

- 5 grams per bottle
- Micron Size: 10-60 μm
- Temperature Limit 400°F
- Recommended Pour: 1 shot per 1lb of solid color / 1 shot per 2lbs of clear coat
- Shot mixed with Super Mirror Clear & coated over Satin Black base